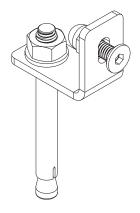

# 01

• The Bench / The Bended anchoring set • Fix the stainless steel bracket

## 05

• Tap the concrete anchor into the • Tighten all connectors securely ground with a hammer