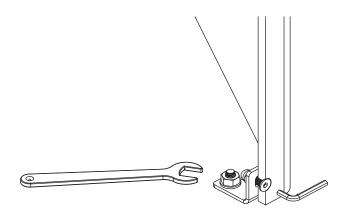

## 05

• Tap the concrete anchor into the • Tighten all connectors securely ground with a hammer