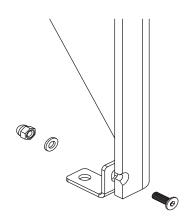

## 04

• Mark where the hole should be drilled • Drill an 8 mm hole in the solid surface

## 05

• Tap the concrete anchor into the • Tighten all connectors securely ground with a hammer