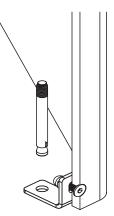

## 05

• Tap the concrete anchor into the • Tighten all connectors securely ground with a hammer