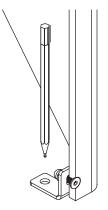

## 04

• Mark where the hole should be drilled • Drill an 8 mm hole in the solid surface