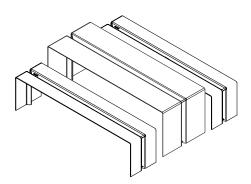

# 01

• The Bench / The Bended anchoring set • Fix the stainless steel bracket

# 02

# 03