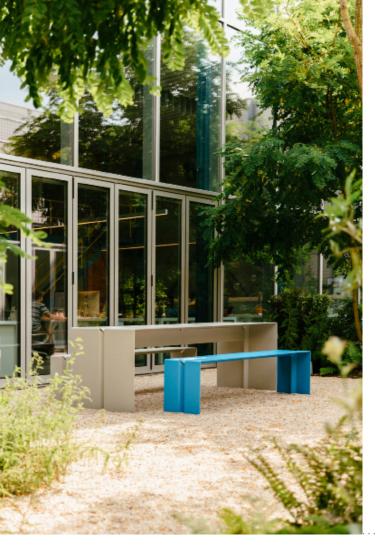

### ANCHORING INSTRUCTIONS



ANCHORING THE BENCH / THE BENDED

#### INFORMATION

- This ground anchor can be used for fixing The Bench / The Bended to a solid surface such as concrete or paving.
- The anchor does not preclude theft.

#### TOOLS

- Wrench 13 mm
- Wrench 10 mm
- Allen wrench 4 mm
- Pencil
- Stone drill 8 mm
- Hammer

### CONTACT

Do you have any questions, comments or suggestions about a product or our website? Do not hestitate to contact us.

Wünder - Ovenhoek 5, 8800 Roeselare, Belgium +32 (0) 51 79 17 31 - info@wunder.be



# 01

• The Bench / The Bended anchoring set • Fix the stainless steel bracket



# 02



# 03



## 05

• Tap the concrete anchor into the • Tighten all connectors securely ground with a hammer



## 04

• Mark where the hole should be drilled • Dr